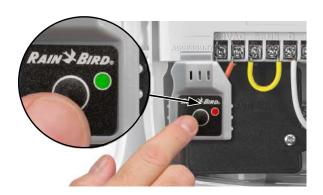

4 Locate and connect to the Rain Bird network in the phone/tablet's WiFi settings menu.

5 Open Rain Bird app and select Add Controller (bottom left of screen), then follow Setup Wizard

- NOTE: Information you will need for setup
  - WiFi network name (SSID)
  - WiFi network password
  - Email address
  - Residence Zip Code