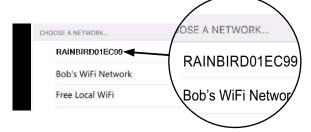

4 Locate and connect to the Rain Bird network in the phone/tablet's WiFi settings menu.

5 Open Rain Bird app and select Add Controller (bottom left of screen), then follow Setup Wizard

- NOTE: Information you will need for setup
  - WiFi network name (SSID)
  - WiFi network password
  - Email address
  - Residence Zip Code