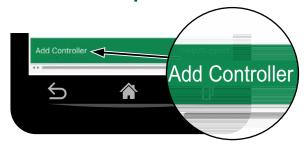

4 Locate and connect to the Rain Bird network in the phone/tablet's WiFi settings menu.

5 Open Rain Bird app and select Add Controller (bottom left of screen), then follow Setup Wizard

- NOTE: Information you will need for setup
  - WiFi network name (SSID)
  - WiFi network password
  - Email address
  - Residence Zip Code