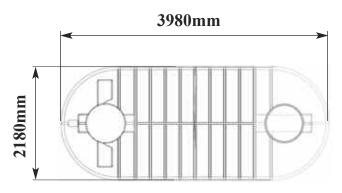

## **UNDERGROUND TANK** TECHNICAL SPECIFICATION

| POTABLE             | VTR-1000  |
|---------------------|-----------|
| CAPACITY (Litres)   | 10000     |
| CAPACITY (Gallons)  | 2199.69   |
| Galvanised Lid (mm) | 600 x 600 |