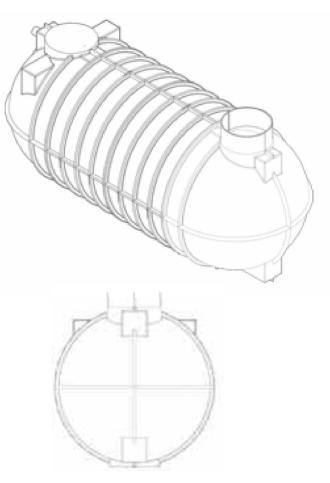

## **UNDERGROUND TANK** TECHNICAL SPECIFICATION

| POTABLE             | VTR-1000  |
|---------------------|-----------|
| CAPACITY (Litres)   | 10000     |
| CAPACITY (Gallons)  | 2199.69   |
| Galvanised Lid (mm) | 600 x 600 |