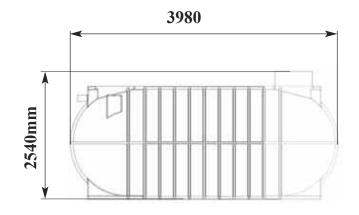

## **UNDERGROUND TANK** TECHNICAL SPECIFICATION

| POTABLE             | VTR-1000  |
|---------------------|-----------|
| CAPACITY (Litres)   | 10000     |
| CAPACITY (Gallons)  | 2199.69   |
| Galvanised Lid (mm) | 600 x 600 |