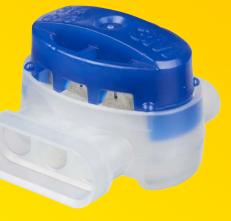

# 3M<sup>™</sup> Scotchlok<sup>™</sup> 314 Insulation Displacement Connectors (IDC's).

For moisture-resistant applications rated at 600 volts for building wires and 1000 volts for signs, fixtures, and luminaires.

#### **Features and benefits**

- Moisture resistant seal is ideal for outdoor use
- Self-stripping quick and easy to use simply snap shut without stripping or twisting the wire
- Connects 2 or 3 wire ends and insulates the connection
- Unique "U" contact provides a dependable electrical connection