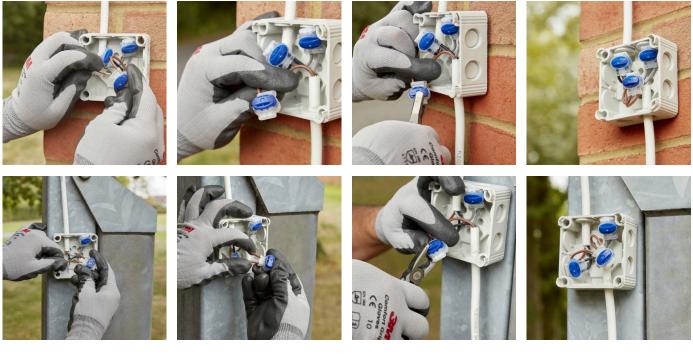

#### **Features and benefits**

- Moisture resistant seal is ideal for outdoor use
- Self-stripping quick and easy to use simply snap shut without stripping or twisting the wire
- Connects 2 or 3 wire ends and insulates the connection
- Unique "U" contact provides a dependable electrical connection

#### **Typical applications**

Sprinkler systems, landscape lighting and other moisture resistant applications at low voltage.