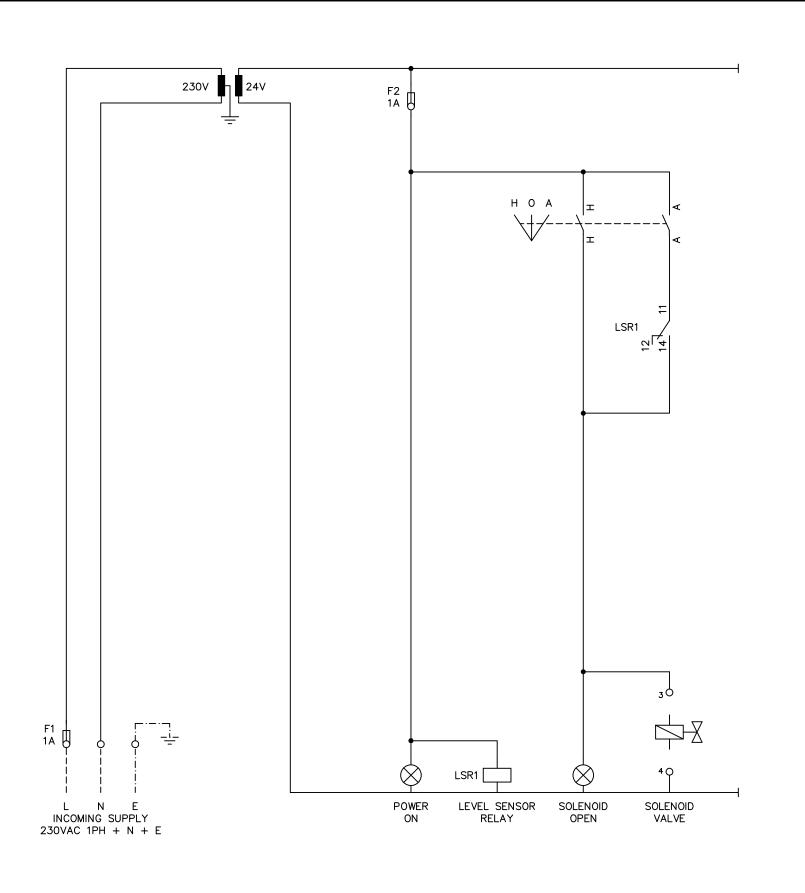

## PANEL SUPPLIED WITH

INCOMING SUPPLY - 2m OF 3CORE 1.5mm FLEX WITH STANDARD 3PIN PLUG SOLENOID VALVE - 5m OF 2CORE 1.5mm FLEX

| Cable Colours                            |
|------------------------------------------|
| 400VAC - Brown, Black, Grey, Blue        |
| 230VAC - Live / Brown, Neutral / Blue    |
| 0 - 24VAC - Live / White, Neutral / Grey |
| 0 - 24VDC - Violet                       |
| Volt Free - Yellow                       |
|                                          |