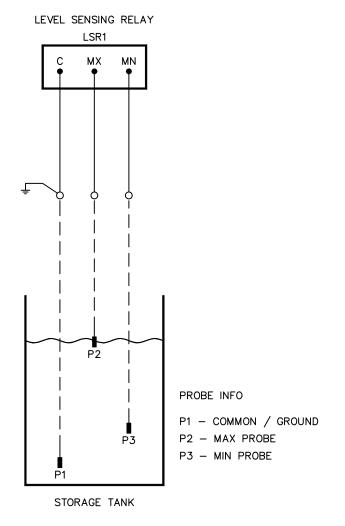

| Customer    | Sprinkler Irrigation Systems Ltd |                     |        |                   |  |
|-------------|----------------------------------|---------------------|--------|-------------------|--|
| Description | Level Control Panel - Probes     |                     |        |                   |  |
| Design By:  | Drawn By:<br>DRS                 | Date:<br>Aug / 2021 | Notes: | Sht No.<br>1 of 1 |  |