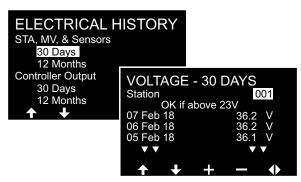

# **Pin Point Diagnostics**

- Improved diagnostics with two-way communication, helps discover problems quickly and isolates shorted paths so irrigation can continue in unaffected areas.
- Review options to see 30 Days or 12 Months Electrical History for Controller, Stations (Valves), Master Valves or Sensors.