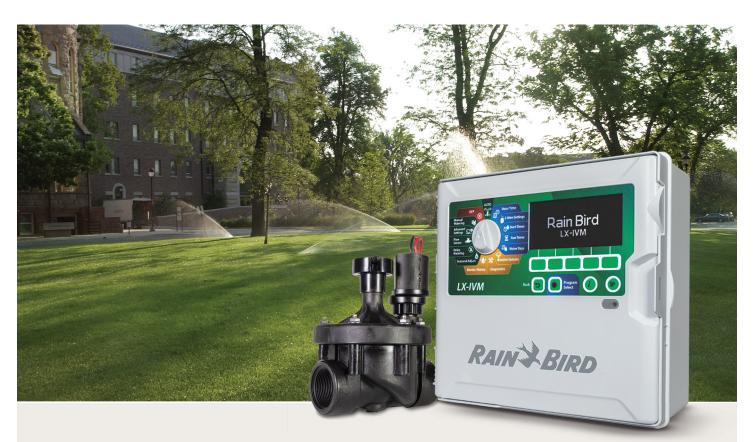

# **ESP-LXIVM Controller System**

# Revolutionary 2-Wire Design with Integrated Valve Module (IVM)

Rain Bird's new ESP-LXIVM 2-Wire System has many powerful and flexible features, starting with the revolutionary new Integrated Valve Module (IVM). This "smart solenoid" stays in constant communication with the controller, providing efficient irrigation and advanced diagnostics. Only half the number of wire splices are needed, improving installation costs and reliability. A simple-to-use interface and advanced diagnostics make ESP-LXIVM the best controller on the market. Two models are available, the ESP-LXIVM for medium size installations and LX-IVM Pro for large scale commercial installations.

### **Best-in-Class Specs**

The LX-IVM has many powerful and flexible features, starting with the revolutionary new Integrated Valve Module with "smart solenoid" that stays in constant communication with the controller to provide efficient irrigation and advanced diagnostics. ESP-LXIVM supports up to 60 stations standard or 240 stations with LX-IVM Pro.