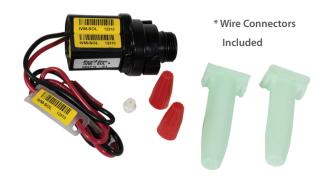

### **Elimination of Decoders**

- The new IVM-SOL eliminates the need for a decoder, which means half the number of splices are required.
- Fewer splices saves time, money and installation costs, plus maintenance and repair.

IVM-SOL Control station or master valves

**IVM-OUT**Manage 3rd party valves or devices

**IVM-SEN**Control weather or flow sensors

IVM-SD Surge protection on the 2-Wire path