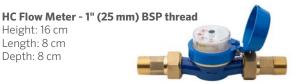

#### HC Flow Meter - 3/4" (20 mm) BSP thread

Height: 13 cm Length: 8 cm Depth: 8 cm

Height: 16 cm Length: 8 cm Depth: 8 cm

| HC - OPTIONS  |                                          |  |  |  |
|---------------|------------------------------------------|--|--|--|
| Models        | Description                              |  |  |  |
| HC-075-FLOW   | Flow Meter w/ 3/4" (20 mm)<br>NPT thread |  |  |  |
| HC-100-FLOW   | Flow Meter w/ 1" (25 mm)<br>NPT thread   |  |  |  |
| HC-075-FLOW-B | Flow Meter with 20 mm BSP thread         |  |  |  |
| HC-100-FLOW-B | Flow Meter with 25 mm BSP thread         |  |  |  |
|               |                                          |  |  |  |