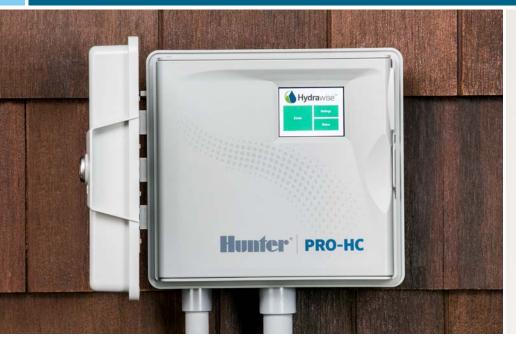

# PRO-HC RESIDENTIAL OUTDOOR PROFESSIONAL-GRADE WI-FI CONTROLLER WITH HYDRAWISE™ WEB-BASED SOFTWARE

Manage your outdoor irrigation controller from anywhere worldwide using your smart device or web browser with Hydrawise cloud software. Predictive watering adjusts schedules based on temperature forecast, rainfall probability, and wind and humidity to provide maximum water savings while keeping your landscape healthy and beautiful. Add a simple-to-install flow meter and set up automatic notifications to alert you of broken pipes or sprinklers.

#### **Advanced Features**

- Touchscreen Interface: The Pro-HC controller has a full graphical touchscreen interface, which makes it easy to program and start manually.
- Predictive Watering™ Adjustments: Daily schedule adjustments (based on local weather data) monitor past, current, and forecasted temperature, rainfall, humidity, and wind speed. This allows for adjustments of watering times and schedules to balance water savings with water efficiency for plants.
- Flow Meter Detection And Alerts: Monitor the state of the piping system with an optional flow meter. Receive automatic alerts when a pipe is broken to prevent property damage.
- Wiring Detection and Alerts: The Pro-HC controller continuously monitors the electrical current flowing to solenoid valves. If the current is too high or too low, Hydrawise will alert you and tell you which valve is not working properly. This allows you to fix a failed valve before damage is done to the landscape.
- Advanced Sensor Ports: Two general purpose sensor ports can be used for many different functions. Sensor ports work with Hunter HC flow meters, Hunter Clik and standard rain and soil sensors to stop irrigation. The sensor ports can also start an irrigation cycle. This allows you to create custom starts based on sensor readings.
- Built to Last: The Pro-HC features a double-door design, which makes it extremely durable in all weather conditions. It also includes large terminal strips for easy installation of solenoid wiring.