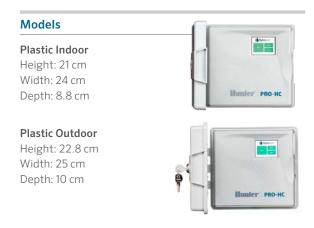

| HC - SPECIFICATION BUILDER: ORDER 1 + 2 + 3 + 4             |                                                            |                     |                     |                                      |              |                        |                                                |  |
|-------------------------------------------------------------|------------------------------------------------------------|---------------------|---------------------|--------------------------------------|--------------|------------------------|------------------------------------------------|--|
| 1                                                           | Models                                                     | 2                   | Transformer         | 3                                    | Outdoor      | 4                      | Options                                        |  |
| PHC-6 = 6 station<br>controller with Wi-Fi<br>connection    |                                                            | <b>00</b> = 120 VAC |                     | (Blank) = Outdoor<br>model (internal |              | (Blank) =<br>No option |                                                |  |
| PH                                                          | PHC-12 = 12 station<br>controller with Wi-Fi<br>connection |                     | <b>01</b> = 230 VAC |                                      | transformer) |                        | <b>E</b> = 230 VAC with European connections   |  |
| <b>PHC-24</b> = 24 station controller with Wi-Fi connection |                                                            |                     |                     |                                      |              |                        | <b>A</b> = 230 VAC with Australian connections |  |