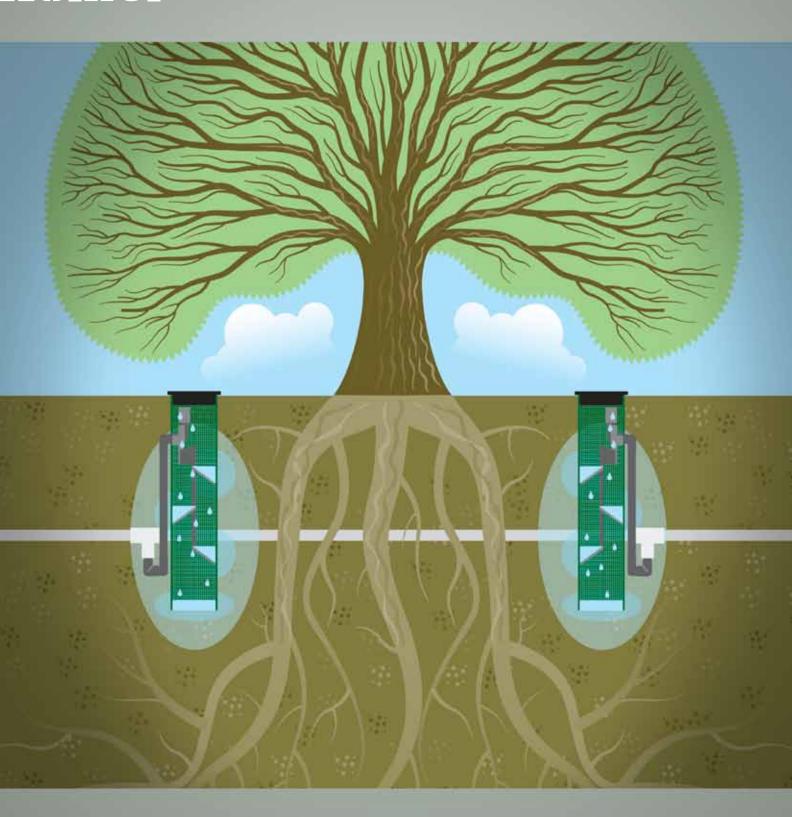

# **Root Zone Watering System**

If you want young plants and trees to thrive, start 'em out right. Using both near-the-surface and deep root watering encourages roots to grow deep and stay safely below the surface. The equation is simple: water + oxygen + vital nutrients = healthy root systems. Developed to meet this challenge, the RZWS Root Zone Watering System features Hunter's patented StrataRoot design. It's a series of internal baffles that delivers water where it's needed most. Design also lends rigidity to the irrigation cylinder to facilitate installation. Comes pre-assembled to save time. Better still, the enclosed design and grate protect irrigation hardware from vandalism. To find the right solution, sometimes you just have to dig deep.

#### STRATAROOT SYSTEM DELIVERS WATER TO ROOTS AT ALL SOIL DEPTHS

Eliminate wasteful run-off by putting water right where it's needed: in the ground, at the roots.

- Reliable Hunter Bubbler available with 0.946 l/min or 1.89 l/min flow.
- Rough plastic mesh allows water, air, and nutrients to bypass dense soil and directly reach root systems.
- StrataRoot delivers water to all levels of the tree or shrub's root system, near the surface and deep down.
- Rugged removable end cap allows easy serviceability of bubblers and check valves.

### Patented StrataRoot design:

Innovative internal baffle system distributes water near the surface and down deep to foster roots.