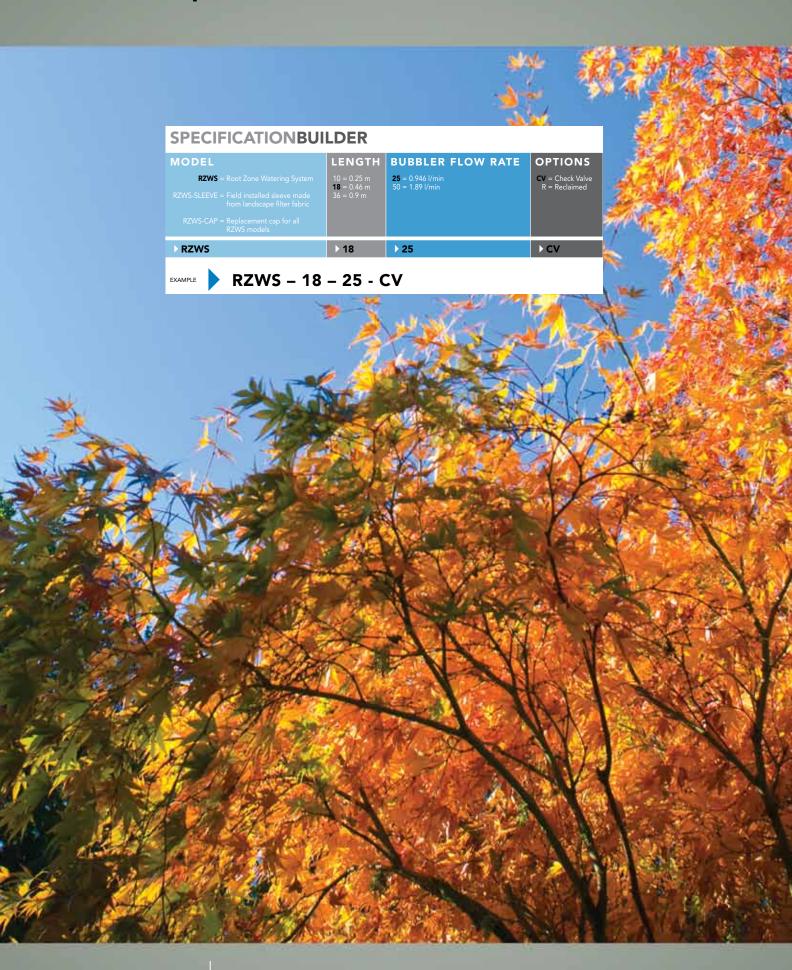

nd cap allows easy serviceability of bubblers and check valves.

### Patented StrataRoot design:

Innovative internal baffle system distributes water near the surface and down deep to foster roots.

## Pre-assembled watering system:

Each unit is ready to go for fast installation.

#### Premium pressure-compensating bubbler:

Two bubbler options: 0.946 l/min or 1.89 l/min.

#### **Built-in swing joint on bubbler models:**

Maximum flexibility and easy installation.

#### Sturdy removable end cap:

Protects the RZWS yet allows bubbler and check valve to be serviced.

## Long-lasting pre-installed check valve option:

Valve prevents low-head drainage.

#### **Optional fabric filter sleeve:**

Keeps sandy soil out of the irrigation well.

Optional reclaimed end cap



# **Charts and Specs**