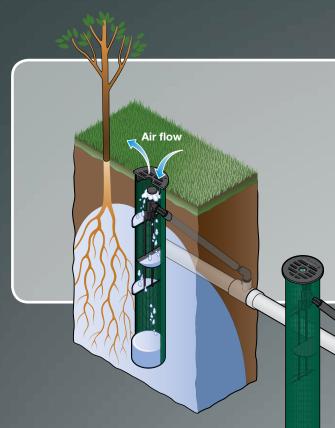

#### STRATAROOT SYSTEM DELIVERS WATER TO ROOTS AT ALL SOIL DEPTHS

Eliminate wasteful run-off by putting water right where it's needed: in the ground, at the roots.

- Reliable Hunter Bubbler available with 0.946 l/min or 1.89 l/min flow.
- Rough plastic mesh allows water, air, and nutrients to bypass dense soil and directly reach root systems.
- StrataRoot delivers water to all levels of the tree or shrub's root system, near the surface and deep down.
- Rugged removable end cap allows easy serviceability of bubblers and check valves.

### Patented StrataRoot design:

Innovative internal baffle system distributes water near the surface and down deep to foster roots.

## Pre-assembled watering system:

Each unit is ready to go for fast installation.

#### Premium pressure-compensating bubbler:

Two bubbler options: 0.946 l/min or 1.89 l/min.

#### **Built-in swing joint on bubbler models:**

Maximum flexibility and easy installation.

#### Sturdy removable end cap:

Protects the RZWS yet allows bubbler and check valve to be serviced.

## Long-lasting pre-installed check valve option:

Valve prevents low-head drainage.

#### **Optional fabric filter sleeve:**

Keeps sandy soil out of the irrigation well.

Optional reclaimed end cap