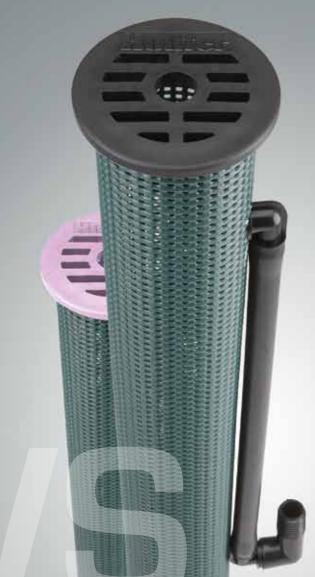

# **Root Zone Watering System**

If you want young plants and trees to thrive, start 'em out right. Using both near-the-surface and deep root watering encourages roots to grow deep and stay safely below the surface. The equation is simple: water + oxygen + vital nutrients = healthy root systems. Developed to meet this challenge, the RZWS Root Zone Watering System features Hunter's patented StrataRoot design. It's a series of internal baffles that delivers water where it's needed most. Design also lends rigidity to the irrigation cylinder to facilitate installation. Comes pre-assembled to save time. Better still, the enclosed design and grate protect irrigation hardware from vandalism. To find the right solution, sometimes you just have to dig deep.

#### STRATAROOT SYSTEM DELIVERS WATER TO ROOTS AT ALL SOIL DEPTHS

Eliminate wasteful run-off by putting water right where it's needed: in the ground, at the roots.

- Reliable Hunter Bubbler available with 0.946 l/min or 1.89 l/min flow.
- Rough plastic mesh allows water, air, and nutrients to bypass dense soil and directly reach root systems.
- StrataRoot delivers water to all levels of the tree or shrub's root system, near the surface and deep down.
- Rugged removable end cap allows easy serviceability of bubblers and check valves.

### Patented StrataRoot design:

Innovative internal baffle system distributes water near the surface and down deep to foster roots.

#### Sturdy removable end cap:

Protects the RZWS yet allows bubbler and check valve to be serviced.