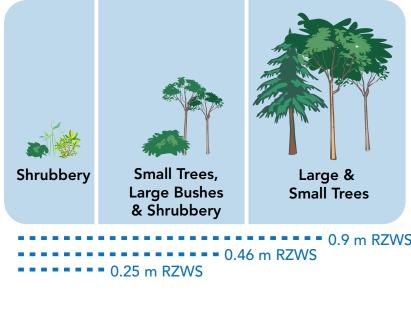

0.46 m (18") RZWS

0.9 m (36") RZWS

0.25 m (10") RZWS

**Hunter®** 

In sandy soil conditions, the optional RZWS sleeve keeps the interior free from soil intrusion.