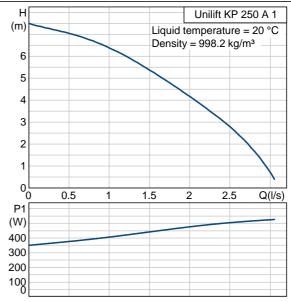

## 012K7700 Unilift KP 250 A 1 50 Hz

Company name: Created by: Phone: Fax: -

Date:

| Description                                               | Value                  |
|-----------------------------------------------------------|------------------------|
| Product name:                                             | Unilift KP 250 A 1     |
| Product No:                                               | 012K7700               |
| EAN number:                                               | 5700391117237          |
|                                                           |                        |
| Technical:                                                |                        |
| Max flow:                                                 | 3.11 l/s               |
| Head max:                                                 | 7.5 m                  |
| Maximum particle size:                                    | 10 mm                  |
| Curve tolerance:                                          | ISO 9906 Annex A       |
| Model:                                                    | A                      |
| Matariala                                                 |                        |
| Materials:                                                | Stainless steel        |
| Pump housing:                                             | DIN WNr. 1.4301        |
|                                                           | AISI 304               |
| Impeller:                                                 | Stainless steel        |
| impelier.                                                 | DIN WNr. 1.4031        |
|                                                           | AISI 304               |
|                                                           | AIGI 304               |
| Installation:                                             |                        |
| Pump outlet:                                              | Rp 1 1/4               |
| Maximum installation depth:                               | 10 m                   |
|                                                           |                        |
| Liquid:                                                   |                        |
| Liquid temperature range:                                 | 0 50 °C                |
|                                                           |                        |
| Electrical data:                                          | 400 \\                 |
| Power input - P1:                                         | 480 W                  |
| Mains frequency:                                          | 50 Hz                  |
| Rated voltage:                                            | 1 x 230-240 V<br>2.2 A |
| Rated current:                                            |                        |
| Capacitor size - run:                                     | 8 μF/400 V<br>68       |
| Enclosure class (IEC 34-5):<br>Insulation class (IEC 85): | F                      |
| Motor protec:                                             | CONTACT                |
| Thermal protec:                                           | internal               |
| Length of cable:                                          | 5 m                    |
| Type of cable plug:                                       | NONE                   |
| Type of cable plug.                                       | NONE                   |
| Controls:                                                 |                        |
| Level switch:                                             | float switch           |
|                                                           |                        |
| Others:                                                   |                        |
| Net weight:                                               | 7 kg                   |
| Gross weight:                                             | 7 kg                   |
| Shipping volume:                                          | 0.013 m3               |