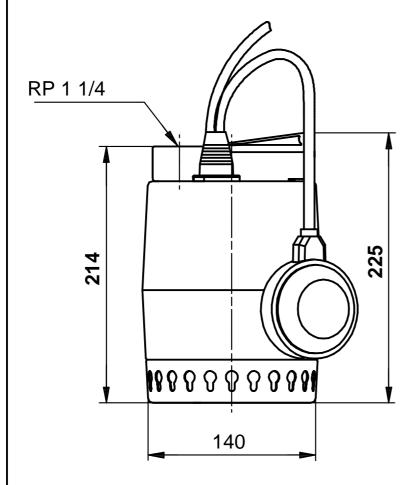

## 012K7700 Unilift KP 250 A 1 50 Hz

Note! All units are in [mm] unless others are stated. Disclaimer: This simplified dimensional drawing does not show all details.