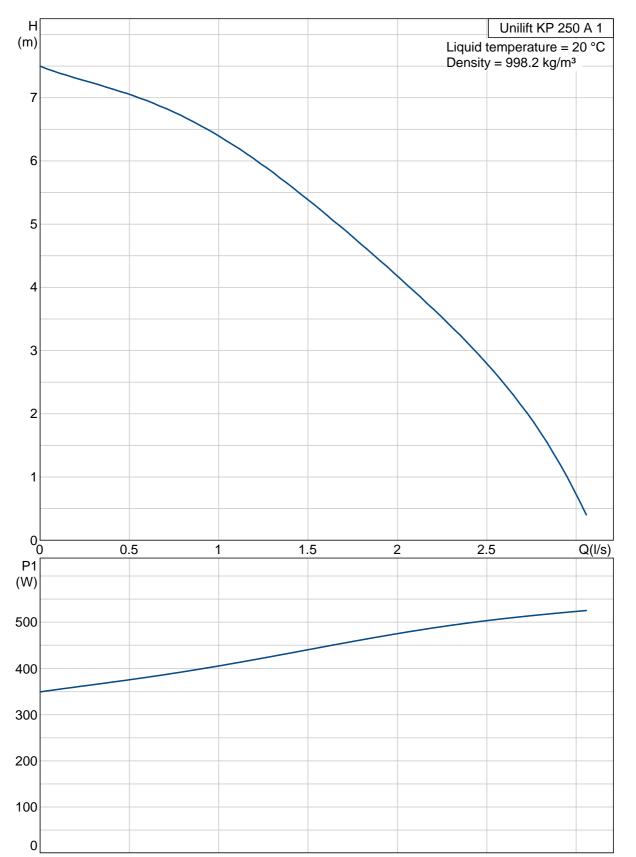

## 012K7700 Unilift KP 250 A 1 50 Hz

Company name: Created by: Phone: Fax: -

Date:

| Description                                               | Value                  |
|-----------------------------------------------------------|------------------------|
| Product name:                                             | Unilift KP 250 A 1     |
| Product No:                                               | 012K7700               |
| EAN number:                                               | 5700391117237          |
|                                                           |                        |
| Technical:                                                |                        |
| Max flow:                                                 | 3.11 l/s               |
| Head max:                                                 | 7.5 m                  |
| Maximum particle size:                                    | 10 mm                  |
| Curve tolerance:                                          | ISO 9906 Annex A       |
| Model:                                                    | A                      |
| Matariala                                                 |                        |
| Materials:                                                | Stainless steel        |
| Pump housing:                                             | DIN WNr. 1.4301        |
|                                                           | AISI 304               |
| Impeller:                                                 | Stainless steel        |
| impelier.                                                 | DIN WNr. 1.4031        |
|                                                           | AISI 304               |
|                                                           | AIGI 304               |
| Installation:                                             |                        |
| Pump outlet:                                              | Rp 1 1/4               |
| Maximum installation depth:                               | 10 m                   |
|                                                           |                        |
| Liquid:                                                   |                        |
| Liquid temperature range:                                 | 0 50 °C                |
|                                                           |                        |
| Electrical data:                                          | 400 \\                 |
| Power input - P1:                                         | 480 W                  |
| Mains frequency:                                          | 50 Hz                  |
| Rated voltage:                                            | 1 x 230-240 V<br>2.2 A |
| Rated current:                                            |                        |
| Capacitor size - run:                                     | 8 μF/400 V<br>68       |
| Enclosure class (IEC 34-5):<br>Insulation class (IEC 85): | F                      |
| Motor protec:                                             | CONTACT                |
| Thermal protec:                                           | internal               |
| Length of cable:                                          | 5 m                    |
| Type of cable plug:                                       | NONE                   |
| Type of cable plug.                                       | NONE                   |
| Controls:                                                 |                        |
| Level switch:                                             | float switch           |
|                                                           |                        |
| Others:                                                   |                        |
| Net weight:                                               | 7 kg                   |
| Gross weight:                                             | 7 kg                   |
| Shipping volume:                                          | 0.013 m3               |