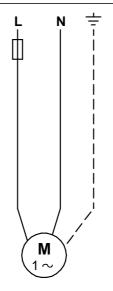

Liquid:

Liquid temperature range: 0 .. 50 °C

Technical:

Maximum particle size: 10 mm

Curve tolerance: ISO 9906 Annex A

Materials:

Pump housing: Stainless steel

DIN W.-Nr. 1.4301

AISI 304

Impeller: Stainless steel
DIN W.-Nr. 1.4031

AISI 304

Company name: Created by: Phone: Fax: Date: -

| Date: -  |      |                                                |                        |              |
|----------|------|------------------------------------------------|------------------------|--------------|
| Position | Qty. | Description                                    |                        | Single Price |
|          |      | Installation:                                  |                        |              |
|          |      | Pump outlet:                                   | Rp 1 1/4               | !            |
|          |      | Maximum installation depth:                    | 10 m                   |              |
|          |      | Electrical data:                               |                        |              |
|          |      | Power input - P1:                              | 480 W                  | 1            |
|          |      | Mains frequency: Rated voltage:                | 50 Hz<br>1 x 230-240 V | 1            |
|          |      | Rated current:                                 | 2.2 A                  | 1            |
|          |      | Capacitor size - run:                          | 8 μF/400 V             |              |
|          |      | Enclosure class (IEC 34-5):                    | 68                     |              |
|          |      | Insulation class (IEC 85):<br>Length of cable: | F<br>5 m               |              |
|          |      | Type of cable plug:                            | NONE                   |              |
|          |      | Others:                                        |                        |              |
|          |      | Net weight:                                    | 7 kg                   |              |
|          |      | Gross weight:<br>Shipping volume:              | 7 kg<br>0.013 m3       |              |
|          |      | Cripping volume.                               | 0.0.10 1110            | !            |
|          |      |                                                |                        |              |
|          |      |                                                |                        |              |
|          |      |                                                |                        |              |
|          |      |                                                |                        |              |
|          |      |                                                |                        |              |
|          |      |                                                |                        |              |
|          |      |                                                |                        |              |
|          |      |                                                |                        |              |
|          |      |                                                |                        |              |
|          |      |                                                |                        |              |
|          |      |                                                |                        |              |
|          |      |                                                |                        |              |
|          |      |                                                |                        |              |
|          |      |                                                |                        |              |
|          |      |                                                |                        |              |
|          |      |                                                |                        |              |
|          |      |                                                |                        |              |
|          |      |                                                |                        |              |
|          |      |                                                |                        |              |
|          |      |                                                |                        |              |
|          |      |                                                |                        |              |
|          |      |                                                |                        |              |
|          |      |                                                |                        |              |
|          |      |                                                |                        |              |
|          |      |                                                |                        |              |
|          | I    |                                                |                        |              |

## 012K7700 Unilift KP 250 A 1 50 Hz

Company name: Created by: Phone: Fax: -

Date:

| Description                                               | Value                  |
|-----------------------------------------------------------|------------------------|
| Product name:                                             | Unilift KP 250 A 1     |
| Product No:                                               | 012K7700               |
| EAN number:                                               | 5700391117237          |
|                                                           |                        |
| Technical:                                                |                        |
| Max flow:                                                 | 3.11 l/s               |
| Head max:                                                 | 7.5 m                  |
| Maximum particle size:                                    | 10 mm                  |
| Curve tolerance:                                          | ISO 9906 Annex A       |
| Model:                                                    | A                      |
| Matariala                                                 |                        |
| Materials:                                                | Stainless steel        |
| Pump housing:                                             | DIN WNr. 1.4301        |
|                                                           | AISI 304               |
| Impeller:                                                 | Stainless steel        |
| impelier.                                                 | DIN WNr. 1.4031        |
|                                                           | AISI 304               |
|                                                           | AIGI 304               |
| Installation:                                             |                        |
| Pump outlet:                                              | Rp 1 1/4               |
| Maximum installation depth:                               | 10 m                   |
|                                                           |                        |
| Liquid:                                                   |                        |
| Liquid temperature range:                                 | 0 50 °C                |
|                                                           |                        |
| Electrical data:                                          | 400 \\                 |
| Power input - P1:                                         | 480 W                  |
| Mains frequency:                                          | 50 Hz                  |
| Rated voltage:                                            | 1 x 230-240 V<br>2.2 A |
| Rated current:                                            |                        |
| Capacitor size - run:                                     | 8 μF/400 V<br>68       |
| Enclosure class (IEC 34-5):<br>Insulation class (IEC 85): | F                      |
| Motor protec:                                             | CONTACT                |
| Thermal protec:                                           | internal               |
| Length of cable:                                          | 5 m                    |
| Type of cable plug:                                       | NONE                   |
| Type of cable plug.                                       | NONE                   |
| Controls:                                                 |                        |
| Level switch:                                             | float switch           |
|                                                           |                        |
| Others:                                                   |                        |
| Net weight:                                               | 7 kg                   |
| Gross weight:                                             | 7 kg                   |
| Shipping volume:                                          | 0.013 m3               |