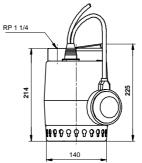

## 012K7700 Unilift KP 250 A 1 50 Hz

Note! All units are in [mm] unless others are stated. Disclaimer: This simplified dimensional drawing does not show all details.