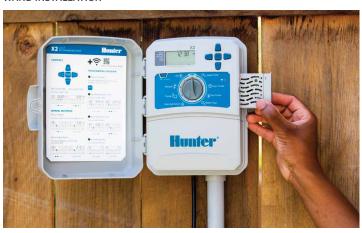

nt
- Standard programming option allows for 6 independent irrigation programs and 6 start times per program
- Advanced programming option provides station-based programming with up to 6 total start times and 24-hour maximum run times
- Increase water savings by adding Hydrawise to your X2 controller
- Fast Bluetooth Wi-Fi network setup, or SoftAP or WPS configuration
- See complete X2 controller key benefits and specifications on page 103

# **OPERATING SPECIFICATIONS**

- Approvals: Wi-Fi b/g/n, Bluetooth 5.0, UL, cUL, FCC, CE, RCM
- Warranty period: 2 years



**WAND** Wi-Fi Module Height: 2 cm Width: 5 cm Depth: 5 cm



WAND Module installed in X2 controller

#### WAND WI-FI MODULE

Model Description

**WAND** Wi-Fi module for Hydrawise water management software

### WAND INSTALLATION



# Compatible with:



Rain-Clik Sensor Page 144



ROAM Remote Page 137 ROAM XL Remote Page 138



Soil-Clik Sensor Page 151



# Smart WaterMark

Recognised as a responsible water-saving tool