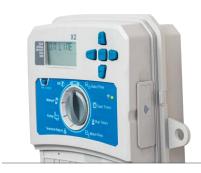

# **OPERATING SPECIFICATIONS**

- Approvals: Wi-Fi b/g/n, Bluetooth 5.0, UL, cUL, FCC, CE, RCM
- Warranty period: 2 years

**WAND** Wi-Fi Module Height: 2 cm Width: 5 cm Depth: 5 cm

WAND Module installed in X2 controller