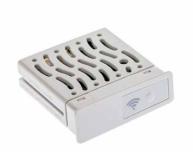

# **OPERATING SPECIFICATIONS**

- Approvals: Wi-Fi b/g/n, Bluetooth 5.0, UL, cUL, FCC, CE, RCM
- Warranty period: 2 years

**WAND** Wi-Fi Module Height: 2 cm Width: 5 cm Depth: 5 cm

WAND Module installed in X2 controller

#### WAND WI-FI MODULE

Model Description

**WAND** Wi-Fi module for Hydrawise water management software