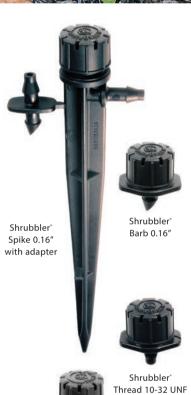

#### **Features**

- Finger-tip flow control with shut-off option.
- · Spike model to anchor Shrubbler at the plant.
- In-Line Spike model suits 0.16" ID connection tube.
- Barb model for direct attachment to feeder and supply lines.
- Threaded model for installation into Rigid Risers and Asta® Stakes.
- 1/2" Threaded model for riser pipe installations.

## Shrubbler® 360°

| BASE<br>TYPE     | PART<br>NUMBER | PACK<br>QUANTITY | PACKS PER<br>CARTON | CARTON<br>(lbs) |
|------------------|----------------|------------------|---------------------|-----------------|
| Barb 0.16"       | 31445          | 100              | 50                  | 20.6            |
| Thread 10-32 UNF | 31415          | 100              | 50                  | 24.6            |
| Thread 1/2" FNPT | 31425          | 25               | 50                  | 13.8            |
| Spike            | 31495          | 25               | 40                  | 14.4            |
| In-Line Spike    | 30995          | 25               | 40                  | 14.3            |

## Shrubbler® 180°

Shrubbler<sup>6</sup> Thread 1/2"

| BASE<br>TYPE     | PART<br>NUMBER | PACK<br>QUANTITY | PACKS PER<br>CARTON | CARTON<br>(lbs) |
|------------------|----------------|------------------|---------------------|-----------------|
| Barb 0.16"       | 31245          | 100              | 50                  | 20.6            |
| Thread 10-32 UNF | 31215          | 100              | 50                  | 24.6            |
| Thread 1/2" FNPT | 31225          | 25               | 50                  | 13.8            |
| Spike            | 31295          | 25               | 40                  | 14.4            |