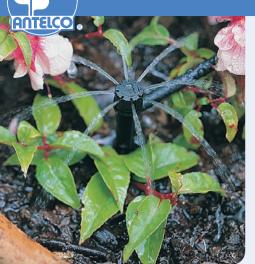

# Shrubbler® 360° & 180° Adjustable Flow Patented

The original patented Shrubbler with flow adjustment. Flow and coverage can be altered by rotating the cap.

#### **Applications**

Pots, tubs, landscaped gardens and nurseries. Ideal for hanging baskets. In-Line Spike model suitable for planter boxes.

| Performance |                   |               | 360°             | 180°           |
|-------------|-------------------|---------------|------------------|----------------|
|             | PRESSURE<br>(psi) | FLOW<br>(gph) | DIAMETER<br>(ft) | RADIUS<br>(ft) |
| fully open  | 15                | 8.7           | 1.2              | 1.2            |
| (approx.    | 20                | 10.3          | 1.9              | 1.5            |
| 22 clicks)  | 30                | 13.0          | 3.0              | 2.0            |