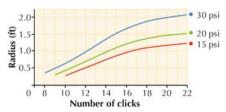

#### **Applications**

Pots, tubs, landscaped gardens and nurseries. Ideal for hanging baskets. In-Line Spike model suitable for planter boxes.

| Performance |                   |               | 360°             | 180°           |
|-------------|-------------------|---------------|------------------|----------------|
|             | PRESSURE<br>(psi) | FLOW<br>(gph) | DIAMETER<br>(ft) | RADIUS<br>(ft) |
| fully open  | 15                | 8.7           | 1.2              | 1.2            |
| (approx.    | 20                | 10.3          | 1.9              | 1.5            |
| 22 clicks)  | 30                | 13.0          | 3.0              | 2.0            |

## Radius of Throw 180°