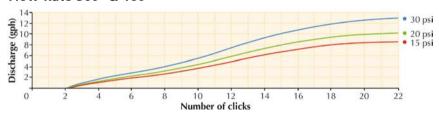

#### **Applications**

Pots, tubs, landscaped gardens and nurseries. Ideal for hanging baskets. In-Line Spike model suitable for planter boxes.

| Performance |                   |               | 360°             | 180°           |
|-------------|-------------------|---------------|------------------|----------------|
|             | PRESSURE<br>(psi) | FLOW<br>(gph) | DIAMETER<br>(ft) | RADIUS<br>(ft) |
| fully open  | 15                | 8.7           | 1.2              | 1.2            |
| (approx.    | 20                | 10.3          | 1.9              | 1.5            |
| 22 clicks)  | 30                | 13.0          | 3.0              | 2.0            |

# Flow Rate 360° & 180°